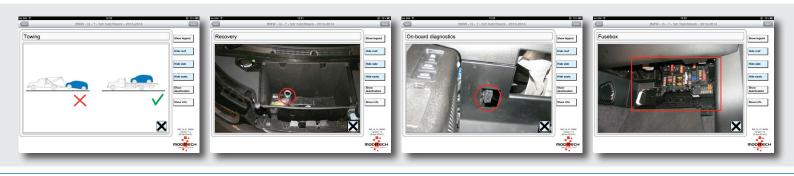

The vehicle model can be selected manually by selection of the right make and model in the vehicle database. All vehicle data is stored on the local hard drive. Immediately after completing the selection, an interactive and model-specific top- and side view graphic is displayed on the screen. The Crash Recovery System Road Assist Edition enables access to a comprehensive database including all relevant information for roadside assistance. The database provides passenger cars and vans. All the latest technology is included (hybrid, electric and fuel cell vehicles). The interactive top- and side view of the vehicle displays all relevant items such as the battery, tow hook, location of the fuse box, etc. in a single window. In case of a vehicle with alternative propulsion, a notification screen is automatically displayed. In the graphic display, component information is easily accessible by clicking on the component of choice in the diagram. With this unique functionality, the Crash Recovery System Road Assist Edition ensures an effective roadside assistance.